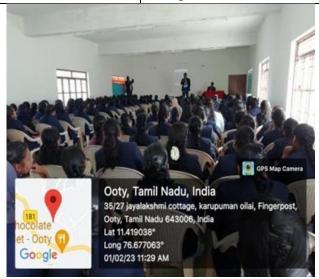

# RIGHT FOOD CHALLENGE- MILLETS and RICE

| Name of the | Nutrition Month Celebration-                                                 | No. of        | 60                 |
|-------------|------------------------------------------------------------------------------|---------------|--------------------|
| Activity    | 2022- Food Exhibition on                                                     | Beneficiaries |                    |
|             | EAT RIGHT FOOD                                                               |               |                    |
|             | CHALLENGE- MILLETS                                                           |               |                    |
|             | &RICE.                                                                       |               |                    |
| Date/Time   | 12/09/2022                                                                   | Venue         | Zoology Laboratory |
| Chief Guest | Suresh kumar  Ms.Jagathiswari, State Coordinand standards Authority of India |               | tion – Food Safety |
| Objectives  | Awareness on healthy, millet foo                                             | od            |                    |
| Report      | On this day exhibition                                                       |               |                    |