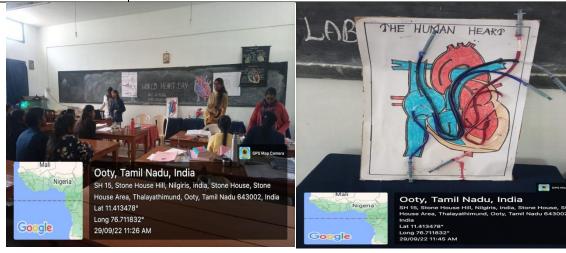

SION

# WORLD HEART DAY- 2022 CELEBRATION

| Name of the Activity | World Heart Day- 2022              | No. of                 | 35                 |
|----------------------|------------------------------------|------------------------|--------------------|
|                      | Celebration                        | Beneficiaries          |                    |
| Date/Time            | 29/9/2022                          | Venue                  | Zoology Laboratory |
| Chief Guest          | Dr.K.Sujatha . Principal , Emerald | Heights College for wo | omen .Ooty         |
| Objectives           | To give awareness on importance of | of health.             |                    |
|                      |                                    |                        |                    |







Principal A Emerald Heights College for Women Finger Post, Ootacamund - 643 006



Reaccredited with Grade B<sup>++</sup> by NAAC (4<sup>th</sup> Cycle) Fingerpost, Ootacamund – 643006 The Nilgiris, Tamilnadu

## CRITERION 5 – STUDENT SUPPORT AND PROGRESSION

#### IMPORTANCE AND SCOPE OF THE ENGLISH LANGUAGE

**Date:** 27.10.2022

Classes Attended: I, II AND III BA ENGLISH LITERATURE

**Number of beneficiaries: 43** 

Name and details of the Programme: Expert Lecture

Name of the Resourse Person: Ms. NANCY VINOTH, SENIOR LECTURER, CPAT-TVS.

**Objective:** To explore the subject with interaction with the industrial expert.

Brief Write up on the Programme: The Department of English had organized a lecture as a part of Association activity. Literary Association was established as plat