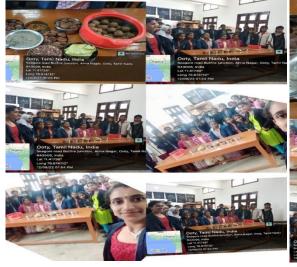

# RIGHT FOOD CHALLENGE- MILLETS and RICE

| Name of the | Nutrition Month Celebration-                                                 | No. of        | 60                 |
|-------------|------------------------------------------------------------------------------|---------------|--------------------|
| Activity    | 2022- Food Exhibition on                                                     | Beneficiaries |                    |
|             | EAT RIGHT FOOD                                                               |               |                    |
|             | CHALLENGE- MILLETS                                                           |               |                    |
|             | &RICE.                                                                       |               |                    |
| Date/Time   | 12/09/2022                                                                   | Venue         | Zoology Laboratory |
| Chief Guest | Suresh kumar  Ms.Jagathiswari, State Coordinand standards Authority of India |               | tion – Food Safety |
| Objectives  | Awareness on healthy, millet foo                                             | od            |                    |
| Report      | On this day exhibition                                                       |               |                    |