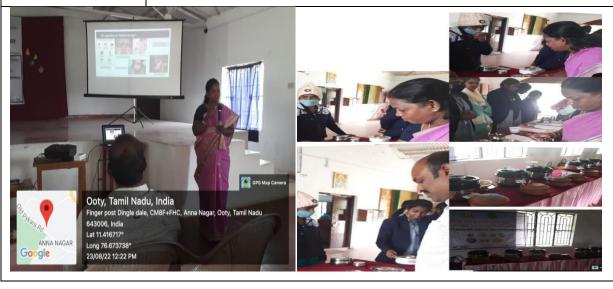

# **NUTRITION MONTH CELEBRATION-2022**

| Name of the | Nutrition Month Celebration-                                              | No. of                 | College level        |
|-------------|---------------------------------------------------------------------------|------------------------|----------------------|
| Activity    | 2022- Fortification Food –                                                | Beneficiaries          |                      |
|             | Awareness Programme                                                       |                        |                      |
| Date/Time   | 23/08/2022                                                                | Venue                  | College Auditorium   |
| Chief Guest | Ms.Jagathiswari, State Coordin                                            | nator- Food Fortificat | ion – Food Safety    |
|             | and standards Authority of India                                          | a.(FSSAI).             |                      |
| Objectives  | Awareness on healthy, millet food                                         |                        |                      |
| Report      | This day begin with the prayer song, followed by the Principal speech,    |                        |                      |
|             | followed by the principal addressed the gathering. principal welcomed and |                        |                      |
|             | introduced the guest speaker.                                             | Principal gave her     | memento. The guest   |
|             | speaker gave a clear lecture a                                            | bout the fortified for | ood and food safety. |
|             | students all got good and thorou                                          | gh vision about fortif | fied foods.          |