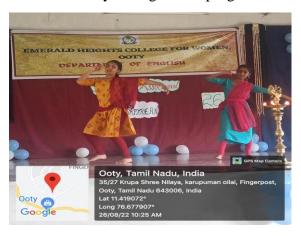

#### A REFLECTION OF LIFE

Date: 26.08.2022

Classes Attended: I, II AND III BA ENGLISH LITERATURE

Number of beneficiaries: 43

Name and details of the Programme: Literary association programme

Objective: To develop multidimensional personality of the students.

Brief Write up on the Programme: The Department of English had organized a Programme as a part of club activity. Literary Association was established as platform for the overall development of the students with an aim to develop multidimensional personality of the students. For that purpose association organize various programme like expert lectures, debate, dance, speech, singing, student seminar to give stage confidence to the students. The students get stage opportunities, which lead to their improvement in exposing their talents confidently. As the activities on behalf of the association are completely organized by the students themselves, it helps them to develop integrity amongst the society and manifest the ability to shoulder social responsibilities. Besides, the students develop their quality of leadership and attitude of unity through these programmes.