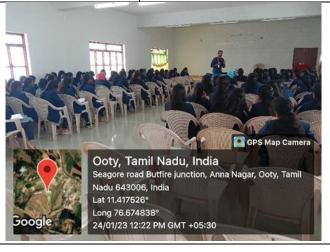

# **NUTRITION MONTH CELEBRATION-2022**

| Name of the | Nutrition Month Celebration-                                              | No. of                 | College level        |
|-------------|---------------------------------------------------------------------------|------------------------|----------------------|
| Activity    | 2022- Fortification Food –                                                | Beneficiaries          |                      |
|             | Awareness Programme                                                       |                        |                      |
| Date/Time   | 23/08/2022                                                                | Venue                  | College Auditorium   |
| Chief Guest | Ms.Jagathiswari, State Coordin                                            | nator- Food Fortificat | ion – Food Safety    |
|             | and standards Authority of India                                          | a.(FSSAI).             |                      |
| Objectives  | Awareness on healthy, millet food                                         |                        |                      |
| Report      | This day begin with the prayer song, followed by the Principal speech,    |                        |                      |
|             | followed by the principal addressed the gathering. principal welcomed and |                        |                      |
|             | introduced the guest speaker.                                             | Principal gave her     | memento. The guest   |
|             | speaker gave a clear lecture a                                            | bout the fortified for | ood and food safety. |
|             | students all got good and thorou                                          | gh vision about fortif | fied foods.          |