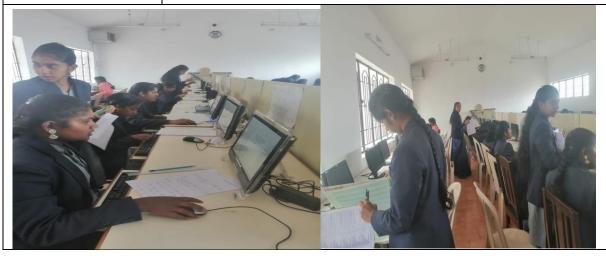

# **BASICS OF COMPUTER**

**Date:** 19.09.2022 to 20.09.2022 **Number of beneficiaries:** 40

**Faculty:** Dr.B.Kalpana, Assistant Professor,

Department of Mathematics,

Emerald Heights College for Women, Ooty.