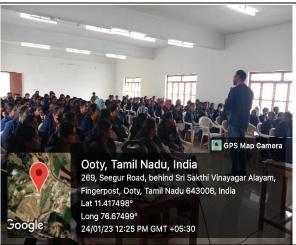

#### A REFLECTION OF LIFE

Date: 26.08.2022

Classes Attended: I, II AND III BA ENGLISH LITERATURE

Number of beneficiaries: 43

Name and details of the Programme: Literary association programme

Objective: To develop multidimensional personality of the students.

Brief Write up on the Programme: The Department of English had organized a Programme as a part of club activity. Literary Association was established as platform for the overall development of the students with an aim to develop multidimensional personality of the students. For that purpose association organize various programme like expert lectures, debate, dance, speech, singing, student seminar to give stage confidence to the students. The students get stage opportunities, which lead to their improvement in exposing their talents confidently. As the activities on behalf of the association are completely organized by the students themselves, it helps them to develop integrity amongst the society and manifest the ability to shoulder social responsibilities. Besides, the students develop their quality of leadership and attitude of unity through these programmes.