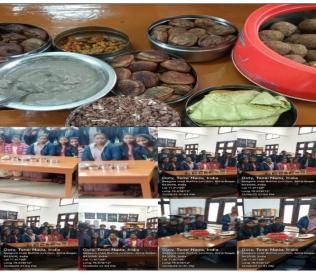

# **NUTRITION MONTH CELEBRATION-2022**

| Name of the | Nutrition Month Celebration-                                              | No. of                 | College level        |
|-------------|---------------------------------------------------------------------------|------------------------|----------------------|
| Activity    | 2022- Fortification Food –                                                | Beneficiaries          |                      |
|             | Awareness Programme                                                       |                        |                      |
| Date/Time   | 23/08/2022                                                                | Venue                  | College Auditorium   |
| Chief Guest | Ms.Jagathiswari, State Coordin                                            | nator- Food Fortificat | ion – Food Safety    |
|             | and standards Authority of India                                          | a.(FSSAI).             |                      |
| Objectives  | Awareness on healthy, millet food                                         |                        |                      |
| Report      | This day begin with the prayer song, followed by the Principal speech,    |                        |                      |
|             | followed by the principal addressed the gathering. principal welcomed and |                        |                      |
|             | introduced the guest speaker.                                             | Principal gave her     | memento. The guest   |
|             | speaker gave a clear lecture a                                            | bout the fortified for | ood and food safety. |
|             | students all got good and thorou                                          | gh vision about fortif | fied foods.          |

# RIGHT FOOD CHALLENGE- MILLETS and RICE

| Name of the | Nutrition Month Celebration-                                                 | No. of        | 60                 |
|-------------|------------------------------------------------------------------------------|---------------|--------------------|
| Activity    | 2022- Food Exhibition on                                                     | Beneficiaries |                    |
|             | EAT RIGHT FOOD                                                               |               |                    |
|             | CHALLENGE- MILLETS                                                           |               |                    |
|             | &RICE.                                                                       |               |                    |
| Date/Time   | 12/09/2022                                                                   | Venue         | Zoology Laboratory |
| Chief Guest | Suresh kumar  Ms.Jagathiswari, State Coordinand standards Authority of India |               | tion – Food Safety |
| Objectives  | Awareness on healthy, millet foo                                             | od            |                    |
| Report      | On this day exhibition                                                       |               |                    |