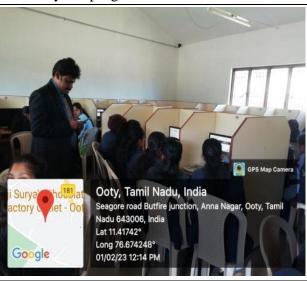

# **BASICS OF COMPUTER**

**Date:** 19.09.2022 to 20.09.2022 **Number of beneficiaries:** 40

**Faculty:** Dr.B.Kalpana, Assistant Professor,

Department of Mathematics,

Emerald Heights College for Women, Ooty.