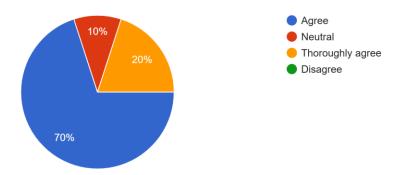

### Objective and outcomes of the courses are well defined

10 responses

### Objective and outcome of the courses are well defined

10 responses

Effectiveness of the course content in kindling placements/entrepreneurship development 10 responses

The curriculum is updated enough to meet the current needs