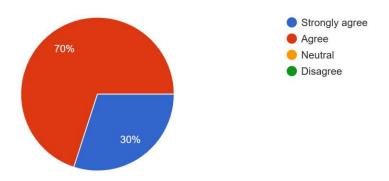

### Objective and outcomes of the courses are well defined

10 responses

### Objective and outcome of the courses are well defined

10 responses

Effectiveness of the course content in kindling placements/entrepreneurship development 10 responses

The curriculum is updated enough to meet the current needs