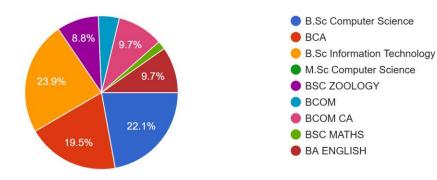

## Students feedback on Curriculum 2022-2023

Class 113 responses

Is the semester pattern convenient to learn 113 responses