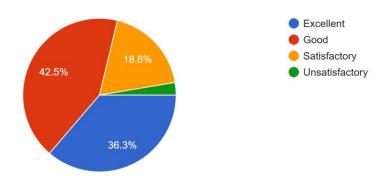

# How do you rate the elective offered in relation to technology advancements? 113 responses