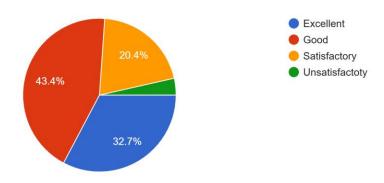

## How do the rate the evaluation Scheme designed for each course?

112 responses