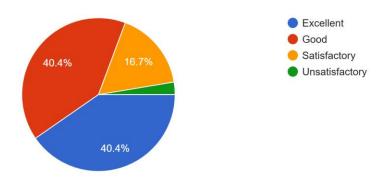

### Are the prescribed reference book easily available in the library?

#### 114 responses