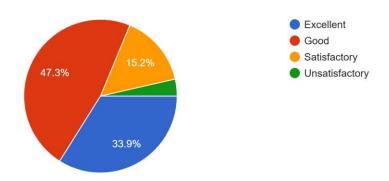

## How do the rate the evaluation Scheme designed for each course?

112 responses