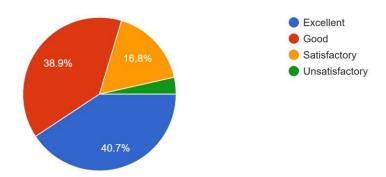

# Does the syllabus create an interest to purse research in particular topic 113 responses