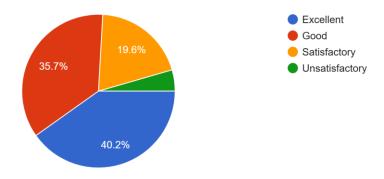

# How do you rate the elective offered in relation to technology advancements? 113 responses