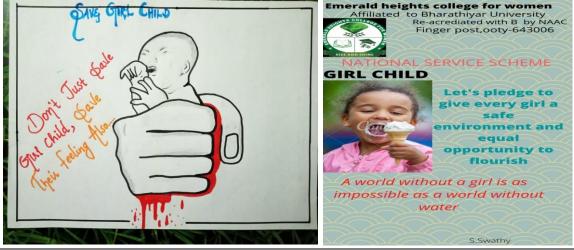

#### NATIONAL GIRL CHILD DAY

| Committee:           | NSS                                                                |                            |            |
|----------------------|--------------------------------------------------------------------|----------------------------|------------|
| Name of the activity | National Girl Child Day                                            | Number of<br>Participants: | 150        |
| Coordinator          | Dr.M.C.Nisha                                                       | Date: Time:                | 24/01/2022 |
| Name:                | Dr.A.Rosilda Manju                                                 |                            |            |
| Chief Guest:         | NSS Programme                                                      | Venue:                     | ONLINE     |
|                      | Officers, Emerald                                                  |                            |            |
|                      | Heights College for                                                |                            |            |
|                      | Women, Ooty.                                                       |                            |            |
| Report:              | National Girl Child Day is observed on 24 January to spread        |                            |            |
|                      | awareness about the inequalities faced by girls in Indian society. |                            |            |
|                      | This day is observed also to promote awareness about the rights    |                            |            |
|                      | of the girl child and the importance of female education, health   |                            |            |
|                      | and nutrition. On this day various programmes are conducted        |                            |            |
|                      | including save the Girl Child. Our volunteers observed this day by |                            |            |
|                      | creating posters and drawings on National Girl Child day and       |                            |            |
|                      | posted in social media to create awareness among public on save    |                            |            |
|                      | girl child and education for                                       | or girl child.             |            |
|                      |                                                                    | Emerald heights co         |            |