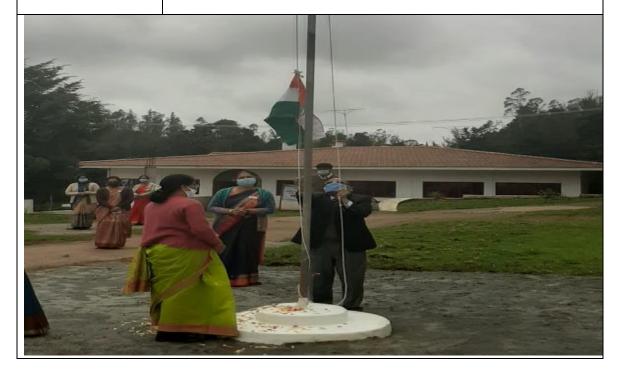

#### **INDEPENDENCE DAY CELEBRATION**

| Committee:   | NSS                                                               |               |            |
|--------------|-------------------------------------------------------------------|---------------|------------|
| Name of the  | Independence Day                                                  | Number of     | 260        |
| activity     | Celebration                                                       | Participants: |            |
| Coordinator  | Dr.M.C.Nisha                                                      | Date: Time:   | 15/08/2021 |
| Name:        | Dr.A.Rosilda Manju                                                |               | 10.00 a.m. |
| Chief Guest: | Mr.N.Krishnamoorty, Venue: College                                |               |            |
|              | Chairman,                                                         |               | Auditorium |
|              | Nilgiris Education                                                |               |            |
|              | Society, Ooty.                                                    |               |            |
| Report:      | Every year our college celebrates national festival in grand      |               |            |
|              | manner. Our NSS volunteers clean the college campus and           |               |            |
|              | arrange for the independence day prior to the day of celebration. |               |            |
|              | They take part in independence day celebration, deliver republic  |               |            |
|              | day speech and perform dance                                      |               |            |

#### **REPUBLIC DAY CELEBRATION**

| Committee:        | NSS                        |                        |                       |  |
|-------------------|----------------------------|------------------------|-----------------------|--|
| Name of the       | Republic Day               | Number of              | 260                   |  |
| activity          | Celebration                | Participants:          |                       |  |
| Coordinator       | Dr.M.C.Nisha               | Date: Time:            | 26/01/2022            |  |
| Name:             | Dr.A.Rosilda Manju         |                        | 10.00 a.m.            |  |
| Chief Guest:      | Mr.N.Krishnamoorty,        | Venue:                 | College               |  |
|                   | Chairman,                  |                        | Auditorium            |  |
|                   | Nilgiris Education         |                        |                       |  |
|                   | Society, Ooty.             |                        |                       |  |
| Report:           | Every year our col         | lege celebrates natio  | nal festival in grand |  |
|                   | manner. Our NSS volu       | nteers clean the co    | ollege campus and     |  |
|                   | arrange for the republic d | ay prior to the day of | of celebration. They  |  |
|                   | take part in republic day  | celebration, deliver   | republic day speech   |  |
|                   | and perform dance          |                        |                       |  |
| and perform dance |                            |                        |                       |  |