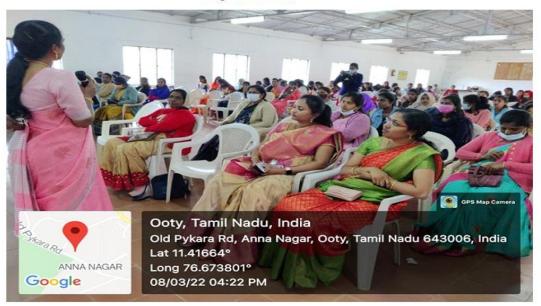

#### INTERNATIONAL WOMEN'S DAY

Date: 08/03/2022

Venue: College Auditorium

Chief Guest/ Resource Person: Mrs, Saraswathi,

Inspector,

All Womens Police Station,

Udhagamandalam