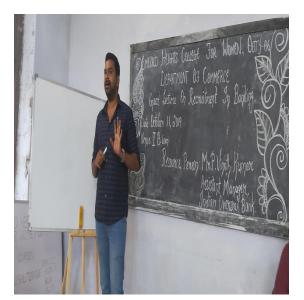

The Department of English organized a 'Placement Training and Personality Development Workshop' for all the Final Year Students of the College on 06.04.2018 from 10.00 am to 04.30 pm. Dr. J. Iswarya, Assistant Professor, Department of English was the Resource Person for the Workshop. Understanding the gap that exists between the prevailing academic conditions and the demanding workplace state of affairs, the students were given more exposure to the arduous demands of the workplace with rigorous hands-on training and meticulous exercises designed entirely to analyze their SWOTs.

During the one day Workshop, the students were given a far-reaching awareness about the vitality of soft skills in professional and interpersonal communications. The students were taught to groom their personality, improve their behavioural skills, manage their relationships, acquire efficient leadership qualities of an organization, analyse their SWOTs (Strengths, Weaknesses, Opportunities and Threats), build their confidence level, develop their public speaking skills, hone their presentation skills, and advance their interview skills and so on. Throughout the day, they were given hands-on training to carry out Group Discussion, Oration, Presentation, Marketing and Interview. By the end of the day, the students showed substantial progress in all these vital soft skills indispensable for their