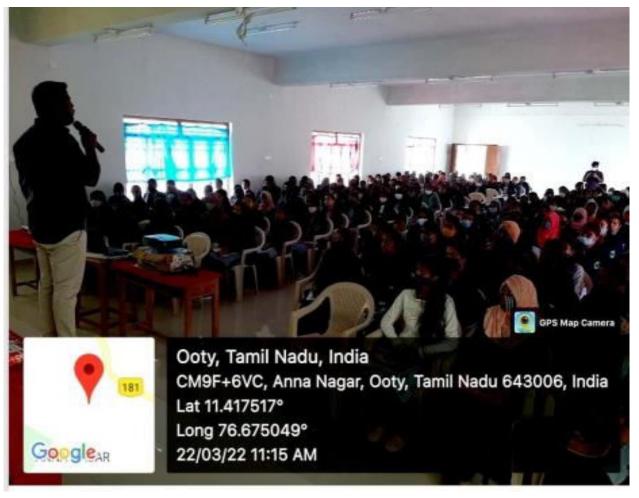

Job Mela – Seminar 11/02/2019

D 22 Venue: college Auditoriu DATE: 11.2.2019 Time: 10 am. JOB MELA - SEMINAR. Major, C. Saravanan By. Mr. S. Ramesh kumay Orgranised: Placement cell Students Participated - 96 The Job Mela in designed to bring together employers and students with backgrounds ranging from Arts, sciences and commerce. The purpose of this fear is to make visible carey and internahip for students In organization / company and to interview interested Audent for potential position.

JOB MELA. DATE : 11-2-2019 VENUE : COLLEGE AUDITURIUM CHIEF GUEST : TIMING : 10.00 am துகிழீநாரு அரசு வேலை வாய்ப்பு மற்றும் பலிற்கிதுறை நடத்தில "தொழில்கொடு வழிகாட்டும் கண்காட்கி மற்றும் கருத்தரங்கம்" Students from all departments have participated in the seminar effectively. Major C. Quaravanan has given a detailed information regarding the qualification informations of the government jobs. and postings of the government jobs. Mr. & Ramenheumar, has given soonderful Mr. & Ramenheumar, has given soonderful yeech on competitive exams. Freeton