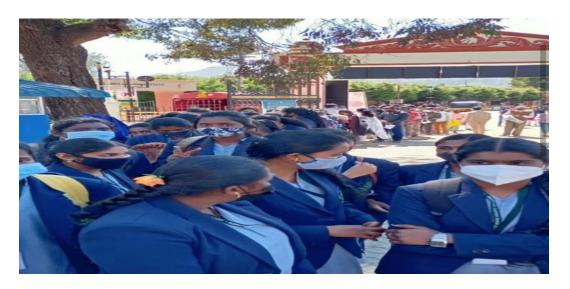

Job Mela – Seminar 11/02/2019

D 22 Venue: college Auditoriu DATE: 11.2.2019 Time: 10 am. JOB MELA - SEMINAR. Major, C. Saravanan By. Mr. S. Ramesh kumay Orgranised: Placement cell Students Participated - 96 The Job Mela in designed to bring together employers and students with backgrounds ranging from Arts, sciences and commerce. The purpose of this fear is to make visible carey and internahip for students In organization / company and to interview interested Audent for potential position.

JOB MELA. DATE : 11-2-2019 VENUE : COLLEGE AUDITURIUM CHIEF GUEST : TIMING : 10.00 am துகிழீநாரு அரசு வேலை வாய்ப்பு மற்றும் பலிற்கிதுறை நடத்தில "தொழில்கொடு வழிகாட்டும் கண்காட்கி மற்றும் கருத்தரங்கம்" Students from all departments have participated in the seminar effectively. Major C. Quaravanan has given a detailed information regarding the qualification informations of the government jobs. and postings of the government jobs. Mr. & Ramenheumar, has given soonderful Mr. & Ramenheumar, has given soonderful yeech on competitive exams. Freeton