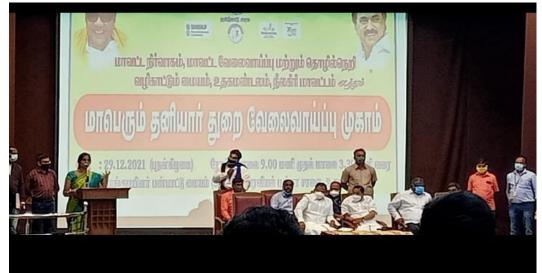

Job Mela – Seminar 11/02/2019

D 22 Venue: college Auditoriu DATE: 11.2.2019 Time: 10 am. JOB MELA - SEMINAR. Major, C. Saravanan By. Mr. S. Ramesh kumay Orgranised: Placement cell Students Participated - 96 The Job Mela in designed to bring together employers and students with backgrounds ranging from Arts, sciences and commerce. The purpose of this fear is to make visible carey and internahip for students In organization / company and to interview interested Audent for potential position.

JOB MELA. DATE : 11-2-2019 VENUE : COLLEGE AUDITURIUM CHIEF GUEST : TIMING : 10.00 am துகிழீநாரு அரசு வேலை வாய்ப்பு மற்றும் பலிற்கிதுறை நடத்தில "தொழில்கொடு வழிகாட்டும் கண்காட்கி மற்றும் கருத்தரங்கம்" Students from all departments have participated in the seminar effectively. Major C. Quaravanan has given a detailed information regarding the qualification informations of the government jobs. and postings of the government jobs. Mr. & Ramenheumar, has given soonderful Mr. & Ramenheumar, has given soonderful yeech on competitive exams. Freeton