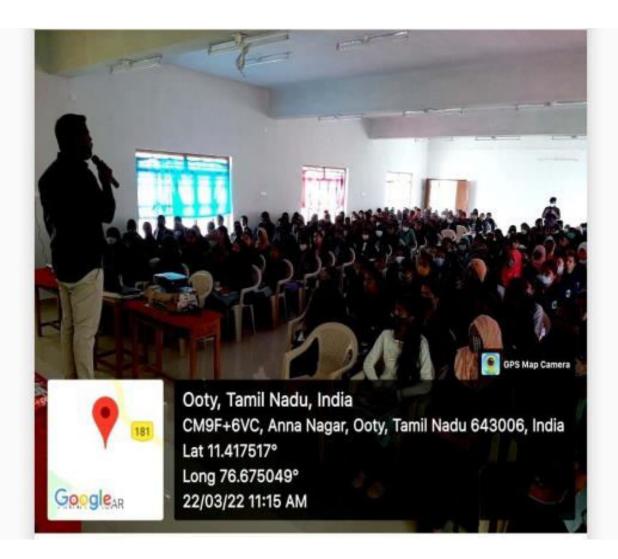

Job Mela – Seminar 11/02/2019

D 22 Venue: college Auditoriu DATE: 11.2.2019 Time: 10 am. JOB MELA - SEMINAR. Major, C. Saravanan By. Mr. S. Ramesh kumay Orgranised: Placement cell Students Participated - 96 The Job Mela in designed to bring together employers and students with backgrounds ranging from Arts, sciences and commerce. The purpose of this fear is to make visible carey and internahip for students In organization / company and to interview interested Audent for potential position.

JOB MELA. DATE : 11-2-2019 VENUE : COLLEGE AUDITURIUM CHIEF GUEST : TIMING : 10.00 am துகிழீநாரு அரசு வேலை வாய்ப்பு மற்றும் பலிற்கிதுறை நடத்தில "தொழில்கொடு வழிகாட்டும் கண்காட்கி மற்றும் கருத்தரங்கம்" Students from all departments have participated in the seminar effectively. Major C. Quaravanan has given a detailed information regarding the qualification informations of the government jobs. and postings of the government jobs. Mr. & Ramenheumar, has given soonderful Mr. & Ramenheumar, has given soonderful yeech on competitive exams. Freeton