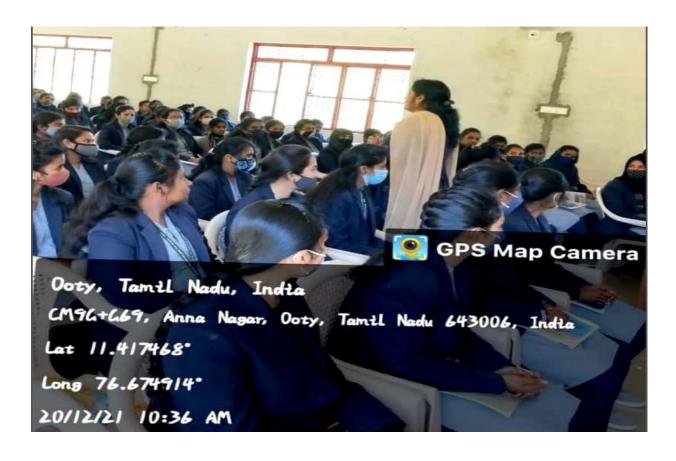

#### Seminar on Job Opportunities 03/07/2017

To determine the student's skill or propensity considering the placement needs. To assess the degree to which the student is ready for placement and also identify the areas of improvement.

Mrs.Aarthi Chandramohan to test the aptitude of the Final Year Students of the College to determine their skill to solve some basic problems with the required mental alertness and accuracy. Around 88 students took up the test and got benefitted by the feedback given to them after the assessment that did a comprehensive analysis of their logical reasoning, numerical skills, verbal ability and general competency.