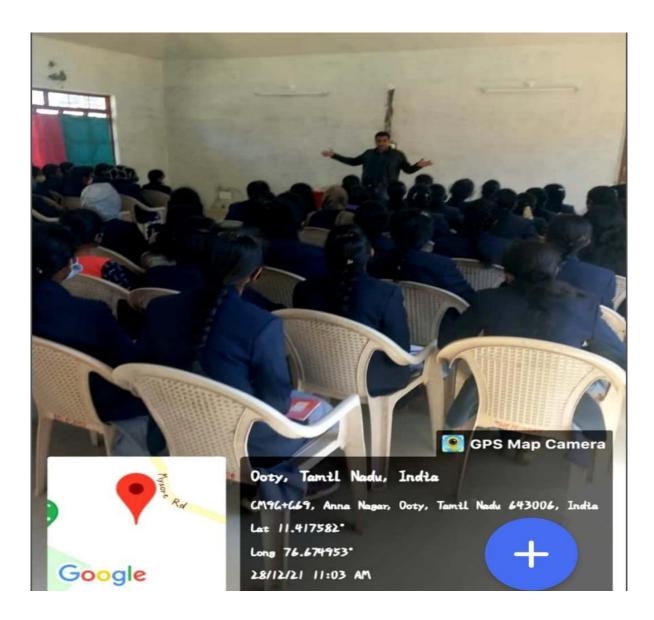

#### How to face competitive Exams 06/02/2018

15 mo . 1 ovide DATE : 6.2.18 TOPIC: How to face Competitive Exams (BANK EXAMS) Carpen Guidance ORMANISED By: Mathe Department. : III TH YEAR MATHS CLASS ROOM VENUE TIME : 2.30 p.m. Chief GUEST : NISHA SEN, ESTHER MARRY IWIS GROUP Nuchasenerther Ma 8098446496 Number of Students: 25 34. 19. Annpary 20. Dorling And 38. Thensidher. 39. Baraswathi S. 22. Shame 23. M.R. 24 Japostin 7. Plan 250 8. Ninh 26 Chittara N 9. Genthe 27. Magneter 10. Archana D. 28.S. Preethig 2 29. Sha 12-SUBA :t. 13. mousing 31. Bala M. Matidget. 32. Monishat 15. Nieha 33-16. Unal 17. Jula 35-18 Poryacharshini 36. 