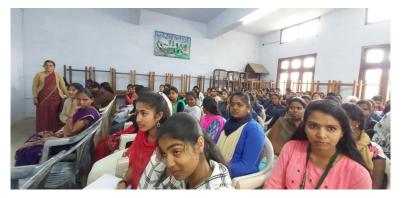

#### Seminar on Job Opportunities 03/07/2017

To determine the student's skill or propensity considering the placement needs. To assess the degree to which the student is ready for placement and also identify the areas of improvement.

Mrs.Aarthi Chandramohan to test the aptitude of the Final Year Students of the College to determine their skill to solve some basic problems with the required mental alertness and accuracy. Around 88 students took up the test and got benefitted by the feedback given to them after the assessment that did a comprehensive analysis of their logical reasoning, numerical skills, verbal ability and general competency.