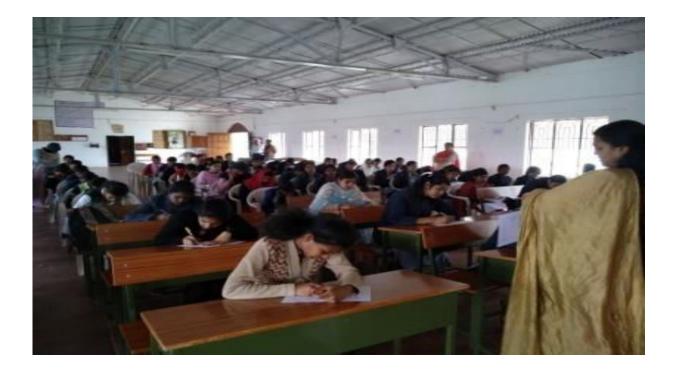

#### Seminar on Job Opportunities 03/07/2017

To determine the student's skill or propensity considering the placement needs. To assess the degree to which the student is ready for placement and also identify the areas of improvement.

Mrs.Aarthi Chandramohan to test the aptitude of the Final Year Students of the College to determine their skill to solve some basic problems with the required mental alertness and accuracy. Around 88 students took up the test and got benefitted by the feedback given to them after the assessment that did a comprehensive analysis of their logical reasoning, numerical skills, verbal ability and general competency.