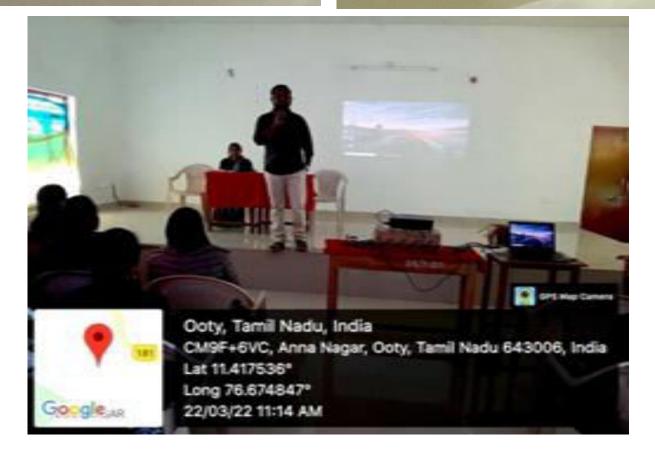

Job Mela – Seminar 11/02/2019

D 22 Venue: college Auditoriu DATE: 11.2.2019 Time: 10 am. JOB MELA - SEMINAR. Major, C. Saravanan By. Mr. S. Ramesh kumay Orgranised: Placement cell Students Participated - 96 The Job Mela in designed to bring together employers and students with backgrounds ranging from Arts, sciences and commerce. The purpose of this fear is to make visible carey and internahip for students In organization / company and to interview interested Audent for potential position.

JOB MELA. DATE : 11-2-2019 VENUE : COLLEGE AUDITURIUM CHIEF GUEST : TIMING : 10.00 am துகிழீநாரு அரசு வேலை வாய்ப்பு மற்றும் பலிற்கிதுறை நடத்தில "தொழில்கொடு வழிகாட்டும் கண்காட்கி மற்றும் கருத்தரங்கம்" Students from all departments have participated in the seminar effectively. Major C. Quaravanan has given a detailed information regarding the qualification informations of the government jobs. and postings of the government jobs. Mr. & Ramenheumar, has given soonderful Mr. & Ramenheumar, has given soonderful yeech on competitive exams. Freeton