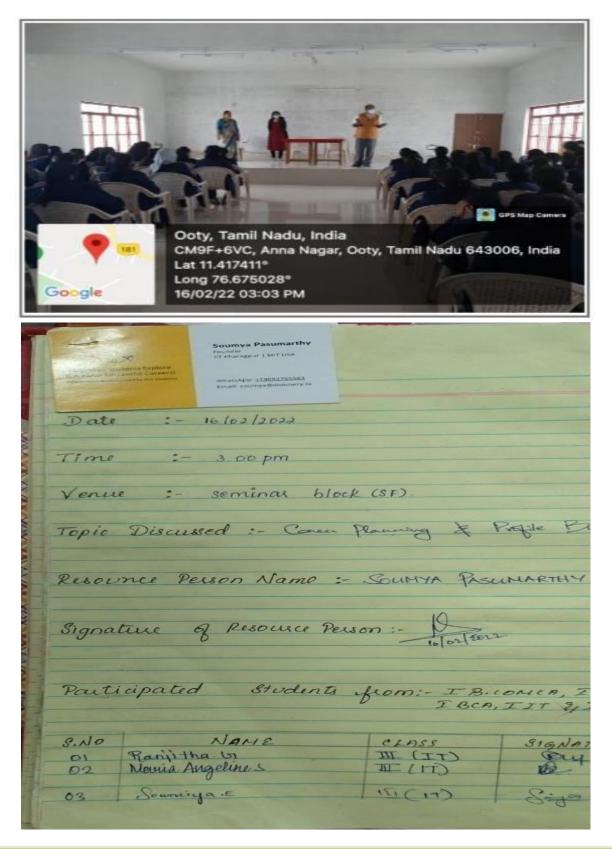

LD HEIGHTS COLLEGE FOR WOMEN

RE-ACCREDITED WITH B<sup>++</sup> GRADE BY NAAC, AFFILIATED TO BHARATHIAR UNIVERSITY FINGERPOST\_COTY 643006

DEPARTMENT OF MATHEMATJES

organizes Career Guidance Programme





Ms.SOUMYA PASUMARTHY MIT, USA | IIT KHARAGPUR

Date:16|02|20<mark>2</mark>2 Time:2.00.pm <mark>- 3.00</mark> p

| 41              |
|-----------------|
| - 1             |
| Time: 2 5 3 p.m |
| er Chuidance    |
| me.             |
| asumarthy       |
| Kharlagpuri.    |
| 0.              |
| - 1 E COLLEGE   |
| (SA )           |
| a 500 31        |
|                 |



Reaccredited with Grade B<sup>++</sup> by NAAC (3<sup>rd</sup> Cycle) Affiliated to Bharathiar University Fingerpost, Ootacamund – 643006 The Nilgiris, Tamilnadu

#### Career Planning and Profile Building 16/02/2022





**Reaccredited with Grade B<sup>++</sup> by NAAC (3<sup>rd</sup> Cycle) Affiliated to Bharathiar University** Fingerpost, Ootacamund – 643006 The Nilgiris, Tamilnadu

#### **Emotional Intelligence and Resume Building 24/02/2022**

| Name of the<br>Activity                             | Organized by   | Date       | Chief Guest/<br>Resource person(s), if<br>any                                | No. of<br>Students<br>Benefitted/<br>Participated |
|-----------------------------------------------------|----------------|------------|------------------------------------------------------------------------------|---------------------------------------------------|
| Emotional<br>Intelligence<br>and Resume<br>Building | Placement Cell | 24-02-2022 | Threelak.K<br>Trainer – Placement<br>and soft